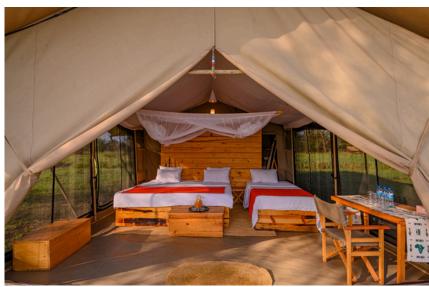

### LUXURY

Examples of our luxury Tents

TENTS

This is an example of our luxury Tents.

Our luxury tents are equipped with a tent veranda, a sink, a shower and a private toilet to ensure a full luxury feeling during your climb.