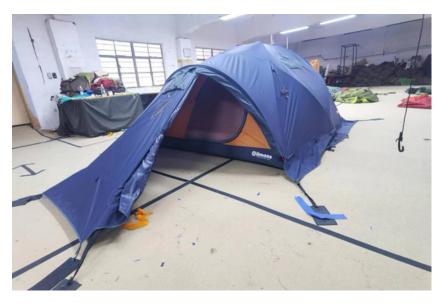

### LUXURY

Examples of our luxury Tents

TENTS

This is an example of our luxury Tents.

Our luxury tents are equipped with a tent veranda, a sink, a shower and a private toilet to ensure a full luxury feeling during your climb.