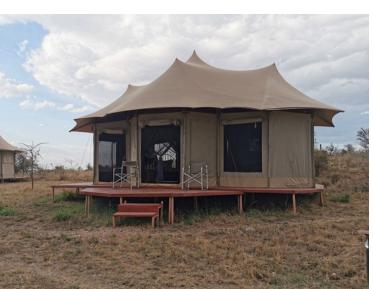

### LUXURY

Examples of our luxury Tents

TENTS

This is an example of our luxury Tents.

Our luxury tents are equipped with a tent veranda, a sink, a shower and a private toilet to ensure a full luxury feeling during your climb.